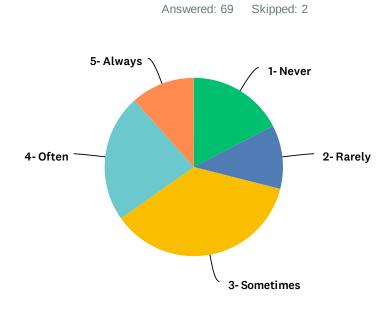

# Q6 In the last two weeks, I have received recognition or praise for doing good work.

| ANSWER CHOICES | RESPONSES |
|----------------|-----------|
| 1- Never       | 17.39% 12 |
| 2- Rarely      | 11.59% 8  |
| 3- Sometimes   | 36.23% 25 |
| 4- Often       | 23.19% 16 |
| 5- Always      | 11.59% 8  |
| TOTAL          | 69        |