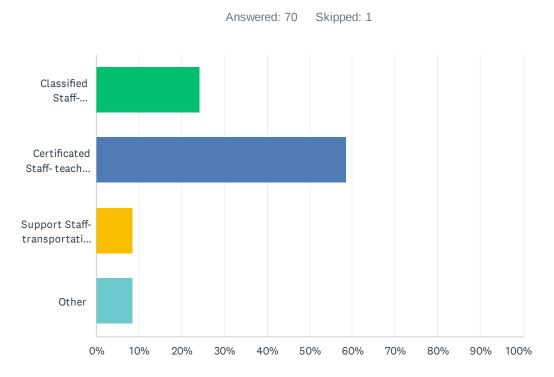

## Q2 This best describes my role in CSD

| ANSWER CHOICES                               | RESPONSES |    |
|----------------------------------------------|-----------|----|
| Classified Staff- paraeducator or office     | 24.29%    | 17 |
| Certificated Staff- teacher or administrator | 58.57%    | 41 |
| Support Staff- transportation or operations  | 8.57%     | 6  |
| Other                                        | 8.57%     | 6  |
| TOTAL                                        |           | 70 |