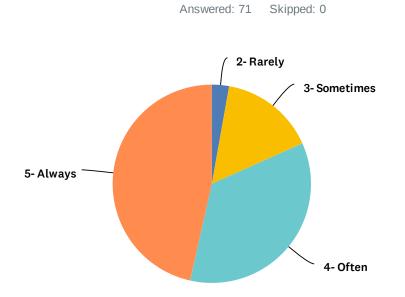

## Q3 I know what is expected of me at work.

| ANSWER CHOICES | RESPONSES |    |
|----------------|-----------|----|
| 1- Never       | 0.00%     | 0  |
| 2- Rarely      | 2.82%     | 2  |
| 3- Sometimes   | 15.49%    | 11 |
| 4- Often       | 35.21%    | 25 |
| 5- Always      | 46.48%    | 33 |
| TOTAL          |           | 71 |