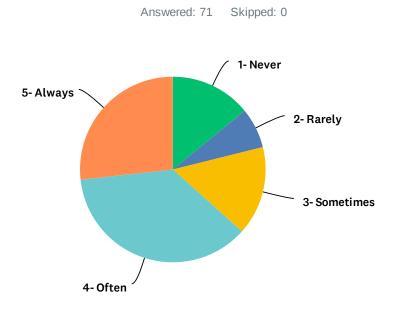

## Q3 I know what is expected of me at work.

| ANSWER CHOICES | RESPONSES |    |
|----------------|-----------|----|
| 1- Never       | 0.00%     | 0  |
| 2- Rarely      | 2.82%     | 2  |
| 3- Sometimes   | 15.49%    | 11 |
| 4- Often       | 35.21%    | 25 |
| 5- Always      | 46.48%    | 33 |
| TOTAL          |           | 71 |