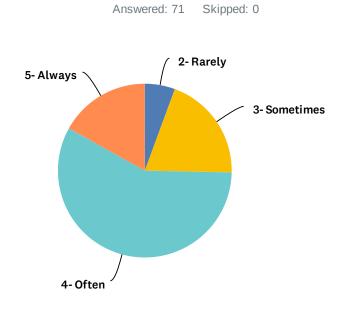

### Q4 I have the materials and equipment I need to do the work right.

| ANSWER CHOICES | RESPONSES |    |
|----------------|-----------|----|
| 1- Never       | 0.00%     | 0  |
| 2- Rarely      | 5.63%     | 4  |
| 3- Sometimes   | 19.72%    | 14 |
| 4- Often       | 57.75%    | 41 |
| 5- Always      | 16.90%    | 12 |
| TOTAL          |           | 71 |