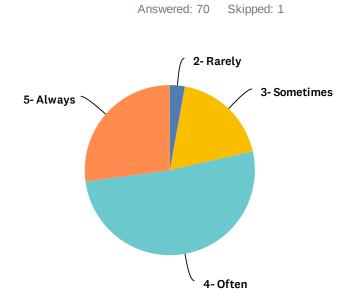

| ANSWER CHOICES | RESPONSES |    |
|----------------|-----------|----|
| 1- Never       | 8.70%     | 6  |
| 2- Rarely      | 11.59%    | 8  |
| 3- Sometimes   | 15.94%    | 11 |
| 4- Often       | 34.78%    | 24 |
| 5- Always      | 28.99%    | 20 |
| TOTAL          |           | 69 |