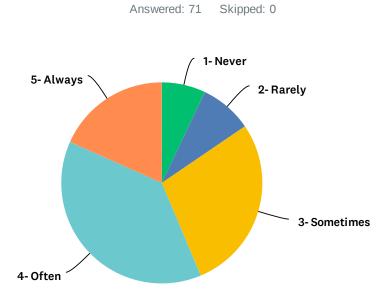

## Q11 My colleagues and other employees are committed to doing quality work.

| ANSWER CHOICES | RESPONSES |
|----------------|-----------|
| 1- Never       | 0.00% 0   |
| 2- Rarely      | 2.86% 2   |
| 3- Sometimes   | 18.57% 13 |
| 4- Often       | 51.43% 36 |
| 5- Always      | 27.14% 19 |
| TOTAL          | 70        |