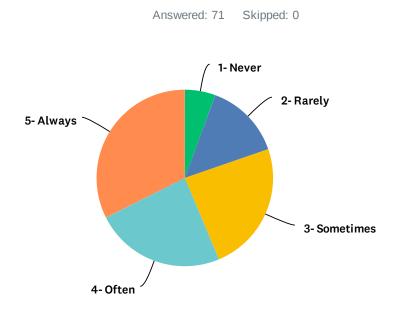

## Q11 My colleagues and other employees are committed to doing quality work.

| ANSWER CHOICES | RESPONSES |
|----------------|-----------|
| 1- Never       | 0.00% 0   |
| 2- Rarely      | 2.86% 2   |
| 3- Sometimes   | 18.57% 13 |
| 4- Often       | 51.43% 36 |
| 5- Always      | 27.14% 19 |
| TOTAL          | 70        |