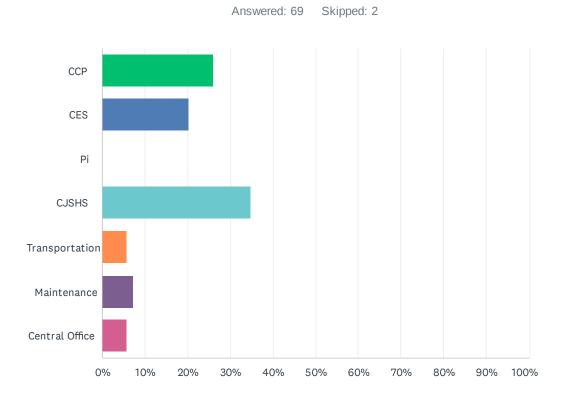

### Q1 My school or work area

| ANSWER CHOICES | RESPONSES |
|----------------|-----------|
| ССР            | 26.09% 18 |
| CES            | 20.29% 14 |
| Pi             | 0.00% 0   |
| CJSHS          | 34.78% 24 |
| Transportation | 5.80% 4   |
| Maintenance    | 7.25% 5   |
| Central Office | 5.80% 4   |
| TOTAL          | 69        |