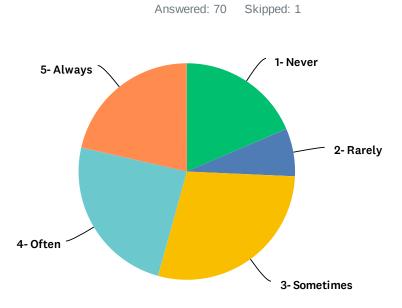

## Q11 My colleagues and other employees are committed to doing quality work.

| ANSWER CHOICES | RESPONSES |
|----------------|-----------|
| 1- Never       | 0.00% 0   |
| 2- Rarely      | 2.86% 2   |
| 3- Sometimes   | 18.57% 13 |
| 4- Often       | 51.43% 36 |
| 5- Always      | 27.14% 19 |
| TOTAL          | 70        |