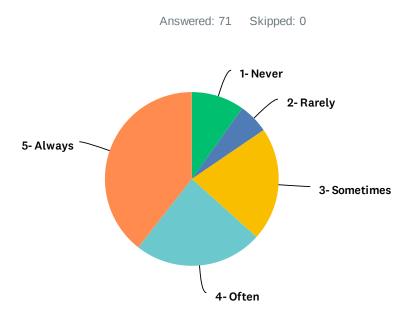

## Q3 I know what is expected of me at work.

| ANSWER CHOICES | RESPONSES |    |
|----------------|-----------|----|
| 1- Never       | 0.00%     | 0  |
| 2- Rarely      | 2.82%     | 2  |
| 3- Sometimes   | 15.49%    | 11 |
| 4- Often       | 35.21%    | 25 |
| 5- Always      | 46.48%    | 33 |
| TOTAL          |           | 71 |