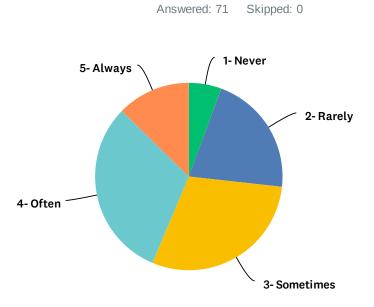

## Q3 I know what is expected of me at work.

| ANSWER CHOICES | RESPONSES |    |
|----------------|-----------|----|
| 1- Never       | 0.00%     | 0  |
| 2- Rarely      | 2.82%     | 2  |
| 3- Sometimes   | 15.49%    | 11 |
| 4- Often       | 35.21%    | 25 |
| 5- Always      | 46.48%    | 33 |
| TOTAL          |           | 71 |