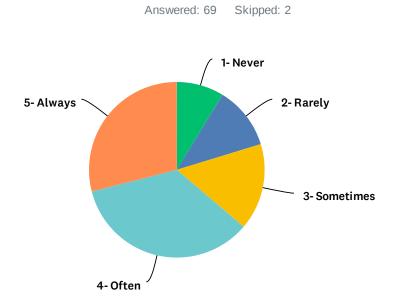

### Q14 This last year I have had opportunities to work to learn and grow..

| ANSWER CHOICES | RESPONSES |    |
|----------------|-----------|----|
| 1- Never       | 14.08%    | 10 |
| 2- Rarely      | 7.04%     | 5  |
| 3- Sometimes   | 15.49%    | 11 |
| 4- Often       | 36.62%    | 26 |
| 5- Always      | 26.76%    | 19 |
| TOTAL          |           | 71 |