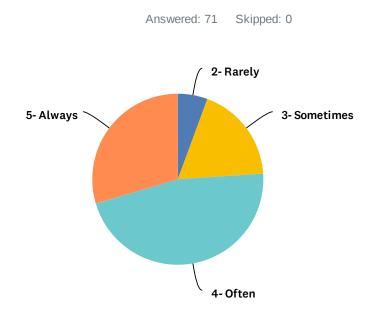

#### Q5 At work I have the opportunity to do what I do best every day.

| ANSWER CHOICES | RESPONSES |    |
|----------------|-----------|----|
| 1- Never       | 0.00%     | 0  |
| 2- Rarely      | 5.63%     | 4  |
| 3- Sometimes   | 18.31%    | 13 |
| 4- Often       | 46.48%    | 33 |
| 5- Always      | 29.58%    | 21 |
| TOTAL          |           | 71 |